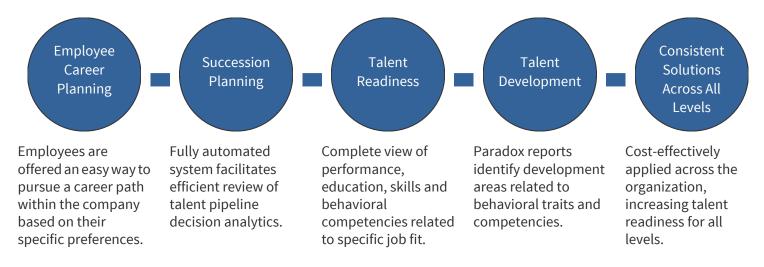

### **Talent & Readiness drives business results**

The Harrison Talent Readiness System enables you to fully engage your employees through integrated career and succession planning while simultaneously providing comprehensive decision analytics to manage your qualified talent pools.

### **Career Planning**

Employees access a personal career planning portal that ranks internal jobs according to their likely enjoyment and engagement preferences. In addition, employees can view reports related to their strengths and areas to develop.

### **Talent Pool Analytics**

Management accesses up-to-date talent pipelines that rank high potentials according to their qualifications and behavioral competencies and suitability related to job opportunities.

### **Talent Readiness System Features & Benefits**

Employees benefit from having involvement in their career planning process and access to personalized development reports.

Management accesses a Talent Readiness Dashboard that objectively ranks employees for positions according to job specific qualifications and behavioral competencies, as well as current job performance. Talent pools are kept up-to-date by employees and Human Resources only needs to access the current talent pipeline for any position.