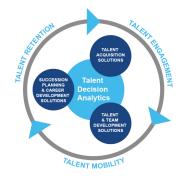

### **Harrison Talent Life Cycle Solutions**

Harrison Assessments uses predictive analytics to help organizations acquire, develop, lead and engage their talent. This comprehensive Talent Decision Analytics provides the intelligence needed throughout the talent life cycle to build effective teams and develop, engage and retain key talent. Contact us to learn how we help organizations make great decisions.