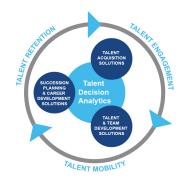

### **Harrison Talent Life Cycle Solutions**

Harrison Assessments uses predictive analytics to help organizations acquire, develop, lead and engage their talent. This comprehensive Talent Decision Analytics provides the intelligence needed throughout the talent life cycle to build effective teams and develop, engage and retain key talent. Contact us to learn how we help organizations make great decisions.